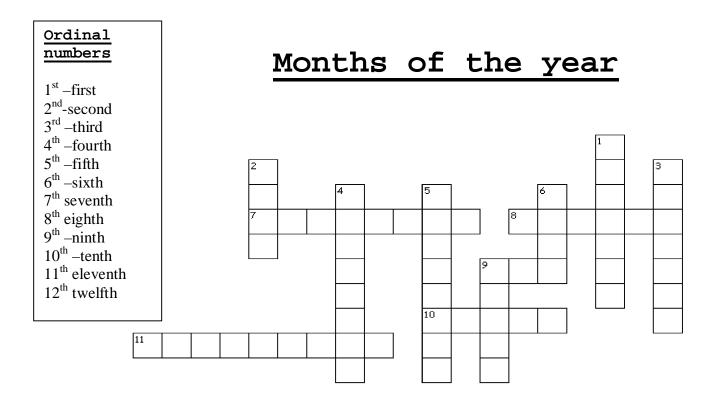

## www.esl-galaxy.com

| Across 7 8 9 10 11 | is the eleventh month of the year. is the eighth month of the year. is the fifth month of the year. is the fourth month of the year. is the ninth month of the year.                            | <ol> <li>January</li> <li>February</li> <li>March</li> <li>April</li> <li>May</li> <li>June</li> <li>July</li> <li>August</li> <li>September</li> <li>October</li> <li>November</li> <li>December</li> </ol> |
|--------------------|-------------------------------------------------------------------------------------------------------------------------------------------------------------------------------------------------|--------------------------------------------------------------------------------------------------------------------------------------------------------------------------------------------------------------|
| Down 1 2 3 4 5 6.  | is the first month of the year is the sixth month of the year is the tenth month of the year is the twelfth month of the year is the second month of the year is the seventh month of the year. |                                                                                                                                                                                                              |

\_\_\_ is the third month of the year.